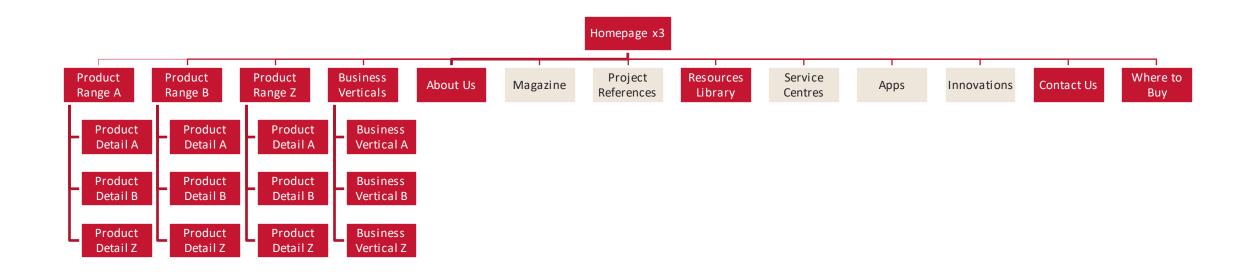

# www.hitachiaircon.xzy

CMS Guideline

Cooling & Heating August, 2021

## Index

- <u>Sitemap</u>
- Initial considerations
- <u>Homepage</u>
- Menu
- Product ranges
- Product detail page
- Business verticals
- Magazine
- Projects
- Resources Library
- Service Centres
- Contact Us
- FAQs
- Where to buy
- About Us
- <u>Innovations</u>
- Apps
- Pop-ups
- Warning messages
- Frequently Asked Questions
- Virtual Showroom page

## **Sitemap**



Core sections

Sections that can be hidden through the CMS

### **Initial considerations**

 To create new content, you will normally find a button in the header of each page in the CMS, or a more specific button if it concerns only the creation of a content within a module.



• It is possible to edit and delete most of the content.



• It is also possible to reorder much of the content, for which one of the following buttons may appear.



• In order for the content to be saved, it is always necessary to execute this action.



• In most CMS tabs, there is a search box as well as a category filter.



• It is possible to export the content databases in different formats



### **Initial considerations**

- Web image standards are detailed in the following presentation: <a href="link">