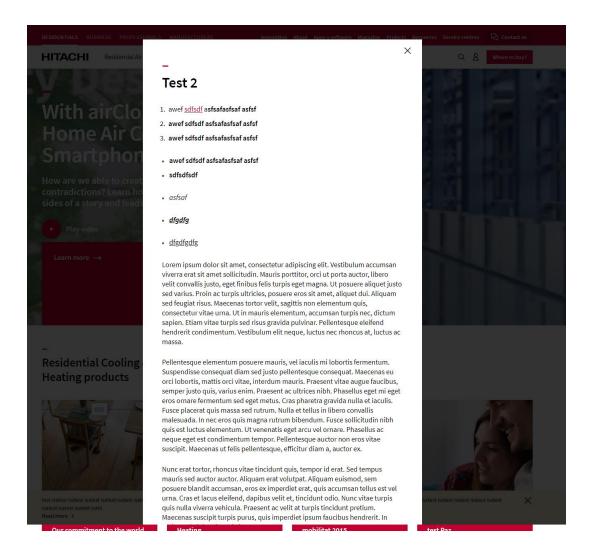

#### How to link the comparison modal

To display the comparison on two or more specific pre-selected products you must add at the end of the url the parameter title-

range?compare=product1,product2.
Each product added to the comparison,
except the first one, must be separated
by commas after the "=" sign.

#### Example:

hitachiaircon.com/uk/ranges/title-range?compare=yutaki-m,yutaki-o-

#### Check the video and follow the steps!

Linking the comparison modal in the product pages