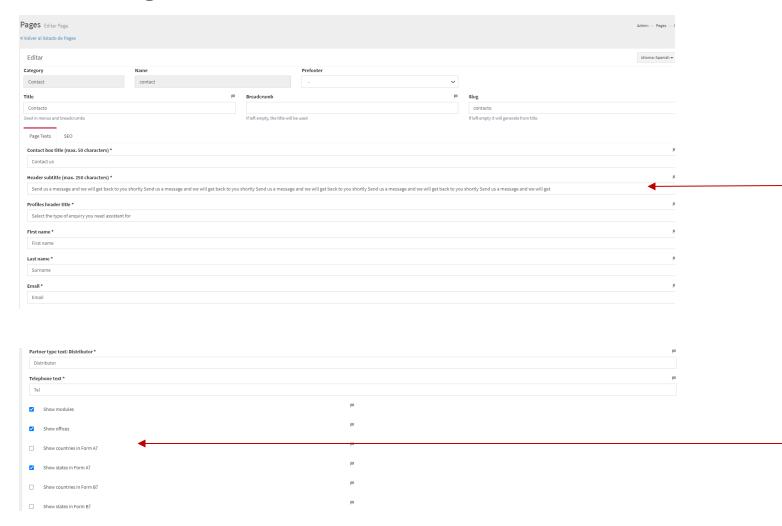

# **Contact Us – Main page**

| Fields                                                                                                                                                                                                            | Comments                                            |
|-------------------------------------------------------------------------------------------------------------------------------------------------------------------------------------------------------------------|-----------------------------------------------------|
| Contact box title (max. 50 characters) *                                                                                                                                                                          |                                                     |
| Header subtitle (max. 250 characters) *                                                                                                                                                                           |                                                     |
| Profiles header title *                                                                                                                                                                                           |                                                     |
| Forms fields: First name *, Last name *, Email *, Reasons to keep in touch *, Details *, Attach file text *, Contact me text *, Company *, Phone *, Phone number *, Country *, state/province*, select a product* | Fields displayed in the forms                       |
| Text of the send button *                                                                                                                                                                                         |                                                     |
| Write again message *                                                                                                                                                                                             |                                                     |
| Continue button text (max. 40 characters) *                                                                                                                                                                       |                                                     |
| Offices title (max. 90 characters) *                                                                                                                                                                              |                                                     |
| Call us text *                                                                                                                                                                                                    |                                                     |
| Step 1 text *                                                                                                                                                                                                     |                                                     |
| Step 2 text *                                                                                                                                                                                                     |                                                     |
| Partner type text: Air Conditioning *                                                                                                                                                                             | Displayed in the where to buy module                |
| Partner type text: Heat pumps *                                                                                                                                                                                   | Displayed in the where to buy module                |
| Partner type text: Distributor *                                                                                                                                                                                  | Displayed in the whereto buy module                 |
| Show modules                                                                                                                                                                                                      | Can be marked or unmarked                           |
| Show offices                                                                                                                                                                                                      | Can be marked or unmarked                           |
| Show countries                                                                                                                                                                                                    | Can be marked or un marked for each form separately |
| Show states                                                                                                                                                                                                       | Can be marked or un marked for each form separately |