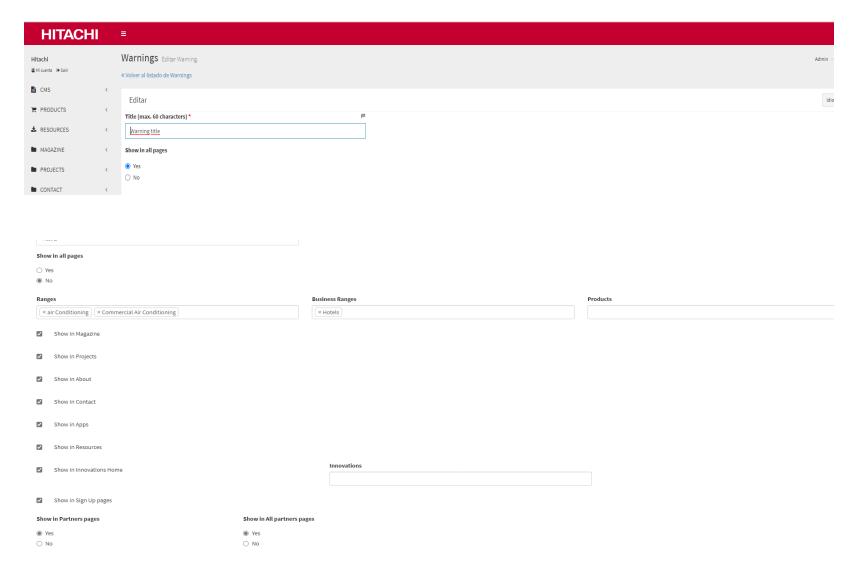

### **Considerations**

Select the "range" to which the product belongs from the dropdown menu. Do not select "sub-range" for now, as this functionality has not yet been launched.

 The products can be published and unpublished by clicking on the checkbox "Published"

 Note that from June 2022 you can add captions to all images (max 200 characters)