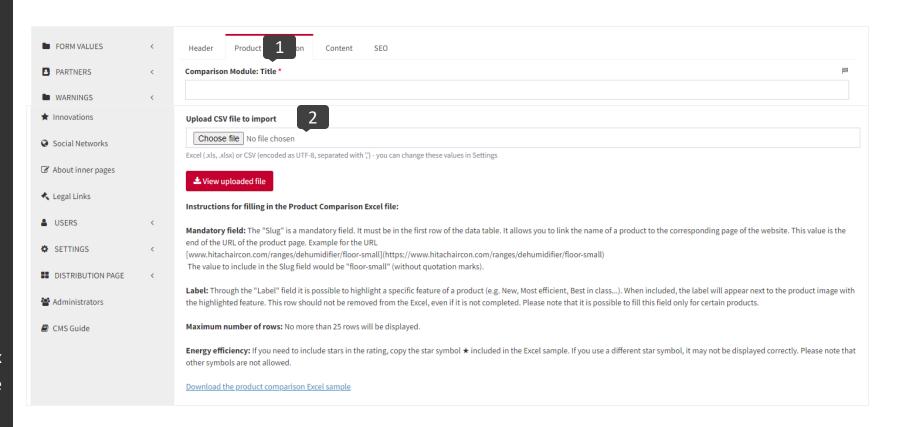

| Tab                   | Fields                                          | Comments                                                                                                                                                                                                                                                                                                                                                                                                                                                                                                                                            |
|-----------------------|-------------------------------------------------|-----------------------------------------------------------------------------------------------------------------------------------------------------------------------------------------------------------------------------------------------------------------------------------------------------------------------------------------------------------------------------------------------------------------------------------------------------------------------------------------------------------------------------------------------------|
| Product<br>comparison | 1.Title* 2.Field to upload the excel comparison | The "Slug" is a mandatory field. It must be in the first row of the data table. It allows you to link the name of a product to the corresponding page of the website.  The value to include in the Slug field would be "floor-small" (without quotation marks).  Label: Through the "Label" field it is possible to highlight a specific feature of a product  Maximum number of rows: No more than 25 rows will be displayed.  Energy efficiency: If you need to include stars in the rating, copy the star symbol ★ included in the Excel sample. |

<sup>\*</sup> Mandatory