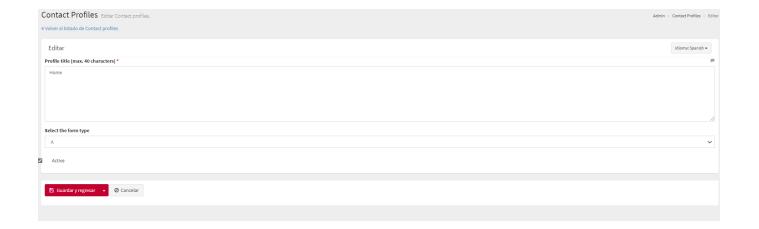

## **Contact Us – Profiles**

| Fields                             | Comments                                    |
|------------------------------------|---------------------------------------------|
| Profile title (max. 40 characters) |                                             |
| Select the form type               | A or B                                      |
| Active field                       | If it's unmarked the profile will be hidden |

#### Step 5 → Go to CMS>Contact>Profiles

Here you will be able to manage the different profiles associated to the forms. By default the will be:

- -Hvac Professionals
- -Business owners
- -Small business
- -Home

#### Click on edit in each profile to

- -Edit the profile title
- -Change the form associated to
- -Activate or deactivate the profile (If deactivated, the profile will not be displayed on the front page).