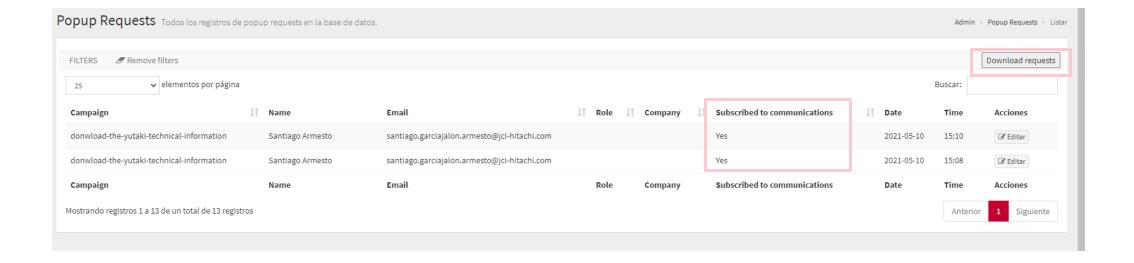

### Considerations

- It is possible to make a bulk download of all the files uploaded on the website via the "Download files" button.
- To download the database of registered users, go to:
   "Users" → "Users"
- To download the DB that lists which document has been downloaded by which user, go to: "Users" → "Download Stats"