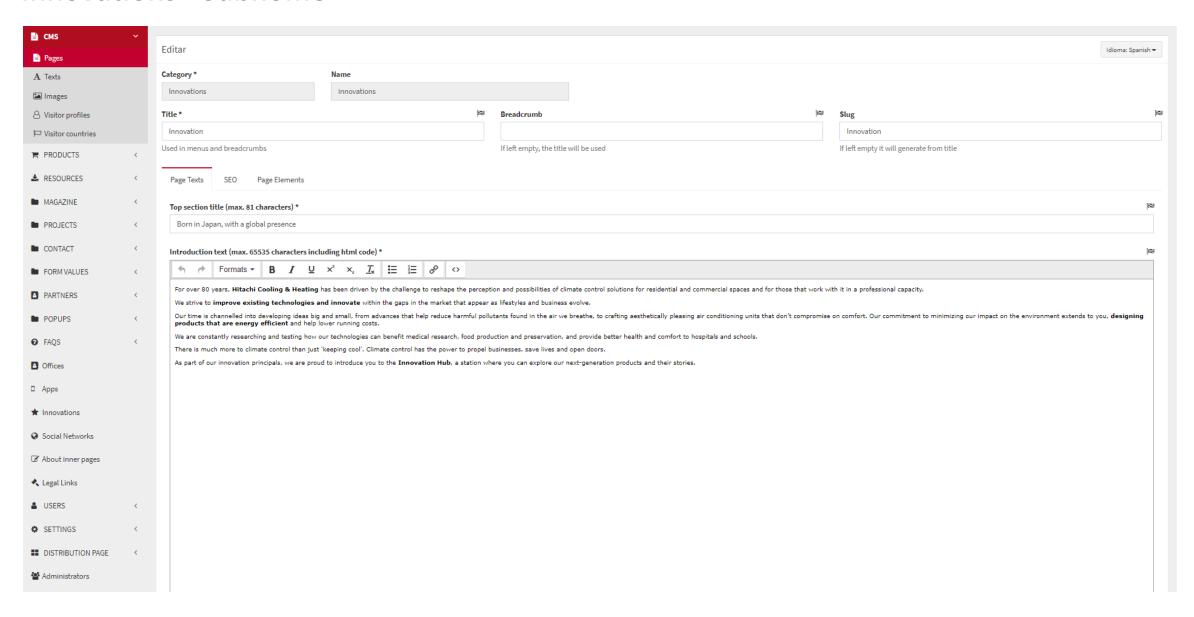

 Note that from June 2022 you can add captions to all images (max 200 characters)