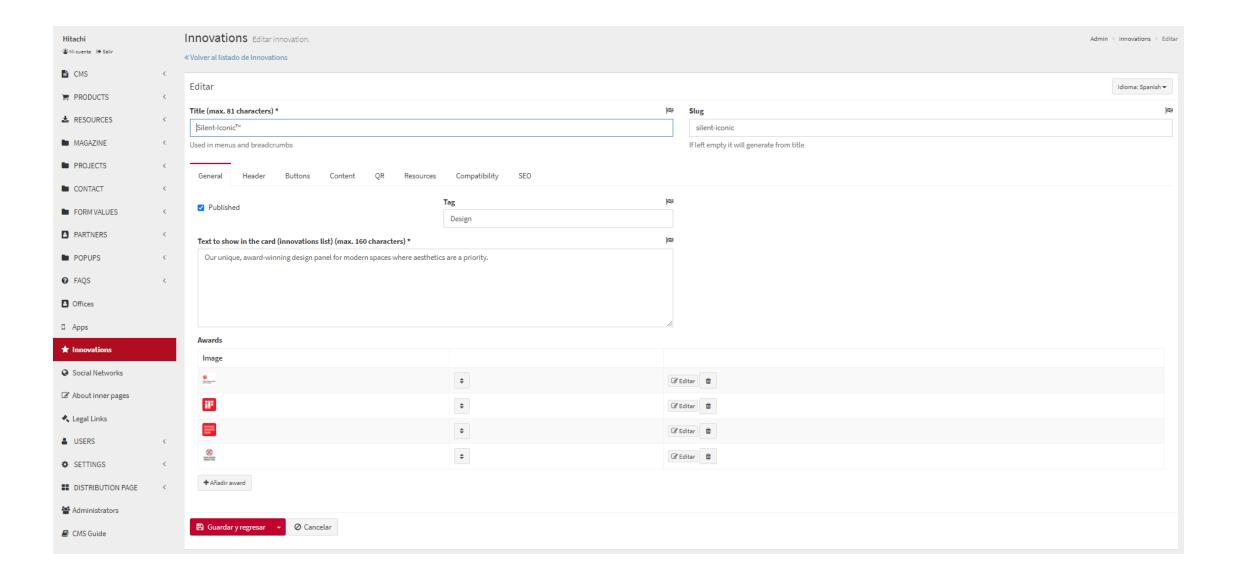

-------|----------------------------------------------------------------------------------------------------------------------------|--------------------------------------------------------------------------------------------------------------|
| Compatibility | Show compatibility button: Yes/No                                                                                          |                                                                                                              |
|               | If Yes: Include link + select link (internal, external or pop-up) Select products (if the pop-up option has been selected) | If the selected product is on the web, the title, image and description text will be embedded automatically. |



Innovations - Inner Page

#### **HITACHI**



Apps



# **Apps**

# Description

#### Elements:

- O Header: Title + Text + Image or Video
- Profile selector (if the apps are targeted to different user profiles)
- O Cards for each app
  - Title
  - Text
  - Image (optional)
  - Link to landing page and/or app stores

#### **HITACHI**



# **Apps**



# **Apps**

The apps are filtered by categories (home, business, professional), so you have to select the profile the apps you want to edit.

| Code         | ↓↑ Menu      | Title                                | Acciones   |
|--------------|--------------|--------------------------------------|------------|
| home         | Home         | Apps for Home AC Units               | ☑ Editar 🔻 |
| business     | Business     | Apps for Commercial AC & VRF Systems | ☑ Editar 🔻 |
| professiona