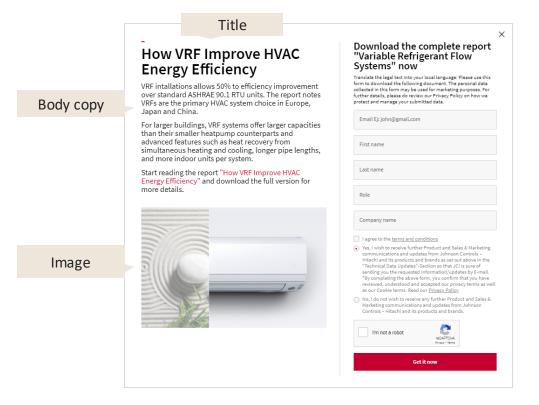

# Promotional content → Go to CMS>Home>Page Elemments>Header>Add promotional content

You can have 1 to 3 cards (only one of them can be marked as main)

In each card you can edit:

- Title\* (40 characters)
- Description\* (250 characters)
- Images\* Mandatory add the two formats specified (Image (size 1224x432px, max. weight 300Kb) / Image (size 600x488px, max. weight 300Kb)
- Show link Y/N
- Show video loop or GIF Y/N (Only allowed in the main module). Depending if the content card has a square or rectangular image, you should select one or other of this formats:

(size 1224x432px) - rectangular (size 600x488px) -square

Max weight:

for GIFs: 300kb

for video loop: 2MB

Show Youtube Link – Y/N

\_