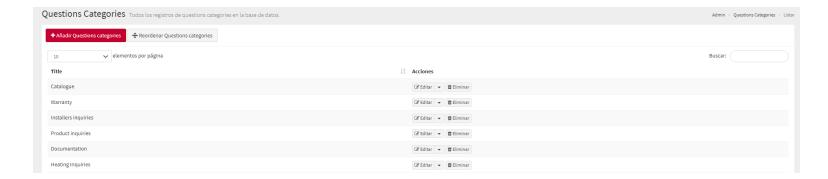

## **FAQs- Categories**

Fields Comments

Title\*

Topics can be used to classify the questions. The topics can be ordered, a topic can also be classified as main, showing it open by default

## CMS>FAQs

## Step 2→Go to CMS>FAQs

Here you will be able to manage:

- -Questions and answers
- -Categories

## CMS>FAQs>Categories

## Step 3→ Go to CMS>FAQs>Categories

If needed, you can also create categories to link the questions to them.

Note that you need first to create the category and then go to questions and link it to it