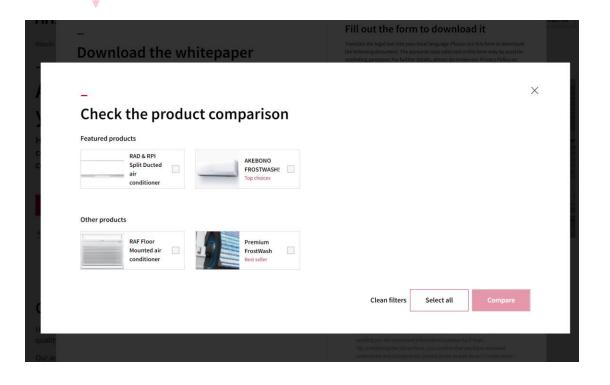

#### How to link the comparison modal

To display the comparison on two or more specific pre-selected products you must add at the end of the url the parameter title-

range?compare=product1,product2.
Each product added to the comparison,
except the first one, must be separated
by commas after the "=" sign.

#### Example:

hitachiaircon.com/uk/ranges/title-range?compare=yutaki-m,yutaki-o-

#### Check the video and follow the steps!

Linking the comparison modal in the product pages