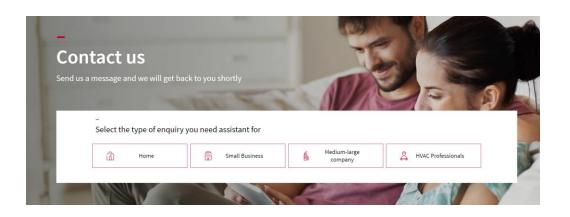

### Elements:

- Main page: Title + Subtitle; fields,
- User profile selector (up to 4 profiles)
  - Form(s) Two different forms targeted to end-users and small business (Form A) or Medium and Large Business and Professionals (Form B)
- Modules
- Office Contact details

#### Up to 4:

- Residential end-users
- Small Business
- Medium and Large business
- HVAC Professionals

Can be hidden