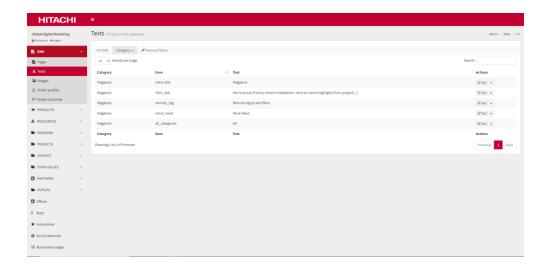

#### \* Mandatory

| Tab     | Fields                                                                         | Comments                                                                                                                                                      |
|---------|--------------------------------------------------------------------------------|---------------------------------------------------------------------------------------------------------------------------------------------------------------|
| General | Drop-down menu: select the category of the news*  Date*  Tags*  Text*          | The text is uploaded through a rich editor that allows you to include images, links, formatted text, etc.                                                     |
| Images  | Header image* Grid image* Home and related grid image* Images inserted in text | The "Grid image" appears in the Magazine subhome, while the "Home and related grid image" image appears in the homepage and in the other related news module. |

Smart cities

Best climate systems for restaurants

Grid image