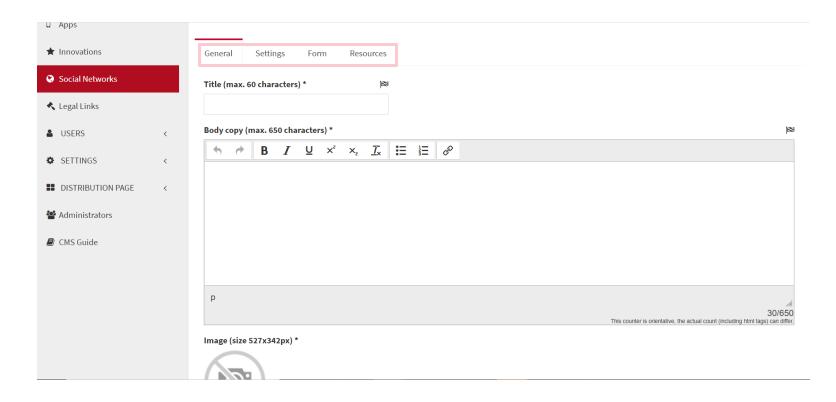

### **Initial considerations**

 To create new content, you will normally find a button in the header of each page in the CMS, or a more specific button if it concerns only the creation of a content within a module.

• It is possible to edit and delete most of the content.

• It is also possible to reorder much of the content, for which one of the following buttons may appear.

• In order for the content to be saved, it is always necessary to execute this action.

• In most CMS tabs, there is a search box as well as a category filter.

• It is possible to export the content databases in different formats