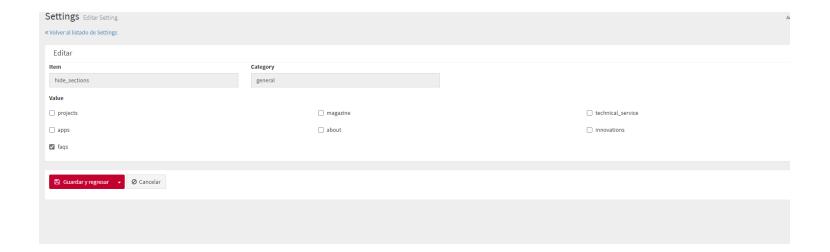

## Main page

The section will be delivered hidden

Step 1 → Go to Settings>
Hide\_sections and make
FAQs page visible

\*The url will be: hitachiaircon.xyz/faqs