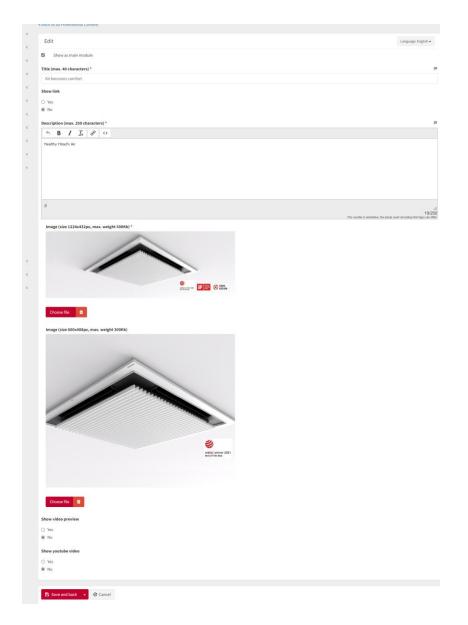

# Promotional content → Go to CMS>Home>Page Elemments>Header>Add promotional content

You can have 1 to 3 cards (only one of them can be marked as main)

In each card you can edit:

- Title\* (40 characters)
- Description\* (250 characters)
- Images\* Mandatory add the two formats specified (Image (size 1224x432px, max. weight 300Kb) / Image (size 600x488px, max. weight 300Kb)
- Show link Y/N
- Show video loop or GIF Y/N (Only allowed in the main module). Depending if the content card has a square or rectangular image, you should select one or other of this formats:

(size 1224x432px) - rectangular (size 600x488px) -square

Max weight:

for GIFs: 300kb

for video loop: 2MB

Show Youtube Link – Y/N

\_