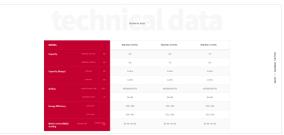

### Editable content:

| Tab         | Fields                                                                                                                                                   | Comments                                                                                                                                                 |
|-------------|----------------------------------------------------------------------------------------------------------------------------------------------------------|----------------------------------------------------------------------------------------------------------------------------------------------------------|
| Images      | Option to include a link to YouTube: Yes/No Video link Header image* Grid image                                                                          |                                                                                                                                                          |
| Elements    | The following modules can be combined in a flexible way to compose the product page design:  Image/GIF + Text  Text + Image/GIF  Text  Slider  Image/GIF |                                                                                                                                                          |
|             | Footnotes                                                                                                                                                | Rich text. Allows links.                                                                                                                                 |
| Data tables | Add data table: Single (regular data table) Multiple (for IDUs, require uploading thumbnails of each IDU)                                                | It is necessary to include an Excel/CSV table for desktop and a PDF version for mobile (the Excel/CVS version will be uploaded after uploading the PDF). |
|             |                                                                                                                                                          | Tables in Excel/CSV cannot have merged cells.                                                                                                            |