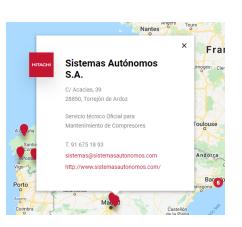

### Elements:

- Search bar
- Map → Cards with contact details

### **Service Centres**

Fields for Service that appear on each card:

| Fields               | Comments                                                                                              |
|----------------------|-------------------------------------------------------------------------------------------------------|
| Name*                |                                                                                                       |
| Address*             |                                                                                                       |
| Postal code*         |                                                                                                       |
| City*                |                                                                                                       |
| State/Province*      |                                                                                                       |
| Latitude* Longitude* | It is not necessary to fill in these fields manually, select the <b>"Get the coordinates"</b> button. |
| Phone                |                                                                                                       |
| Fax                  |                                                                                                       |
| Email                |                                                                                                       |
| Web                  |                                                                                                       |
| Description          |                                                                                                       |
| Image                | If no image is added, the Hitachi logo will appear by default.                                        |