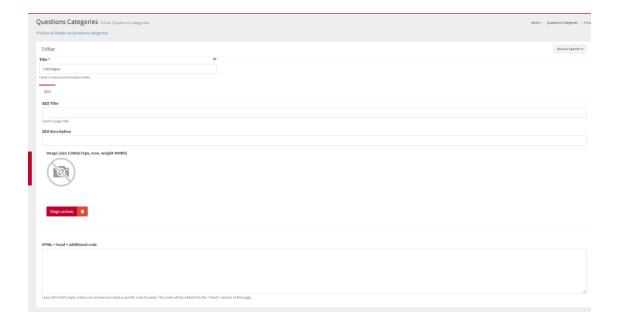

## **FAQs- Categories**

Fields Comments

Title\*

Topics can be used to classify the questions. The topics can be ordered, a topic can also be classified as main, showing it open by default

## Step 3→ Go to CMS>FAQs>Categories

If needed, you can also create categories to link the questions to them.

Note that you need first to create the category and then go to questions and link it to it