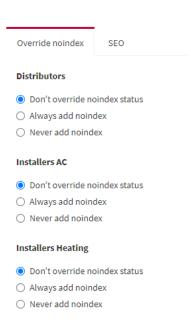

#### **Considerations**

Please ignore options to override URL status directives.

- The search radius can be edited through the CMS (Settings tab).
- To download the database of contact requests, go to:
   "Partners" → "Contact requests"