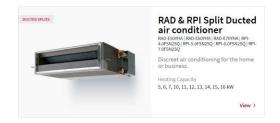

#### 01. IL CONDIZIONATORE DI DESIGN INTELLIGENTE GARANTITO 5 ANNI

Hitachi's Akebono FrostWash is the uniquely designed single-split air conditioner, The indoor unit is made with great attention to detail, combining the color white in different textures: matt for the frame and bottom panel, satin for the front panel, and gloss for the frame. Akebono FrostWash is diponibile in three different sizes from 25, the smallest, to 50, to meet the needs of modern living. Compare this product