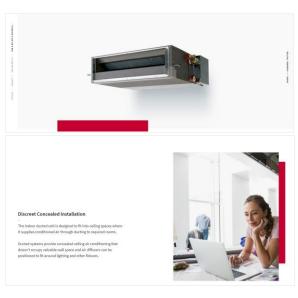

#### 01. IL CONDIZIONATORE DI DESIGN INTELLIGENTE GARANTITO 5 ANNI

Hitachi's Akebono FrostWash is the uniquely designed single-split air conditioner, The indoor unit is made with great attention to detail, combining the color white in different textures: matt for the frame and bottom panel, satin for the front panel, and gloss for the frame. Akebono FrostWash is diponibile in three different sizes from 25, the smallest, to 50, to meet the needs of modern living. Compare this product