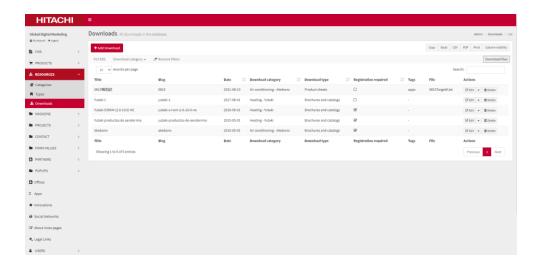

### **Resources** → **Downloads**

# **Resources Library**

Fields that appear on each card and that allow filtering the documentation that exists in the database:

| Fields             | Comments                                |
|--------------------|-----------------------------------------|
| Title*             | Title of the document                   |
| Download category* |                                         |
| Download type*     |                                         |
| Tags*              | To ease the search process              |
| Date*              | Date on which the document was released |
| File*              | Up to 50 Mb.                            |
| Grid image         |                                         |

Select whether you want the document to be accessible under registration or not.

Registration required

Uncheck to allow unregistered users to download this resource

### Considerations

- It is possible to make a bulk download of all the files uploaded on the website via the "Download files" button.
- To download the database of registered users, go to:
   "Users" → "Users"
- To download the DB that lists which document has been downloaded by which user, go to: "Users" → "Download Stats"