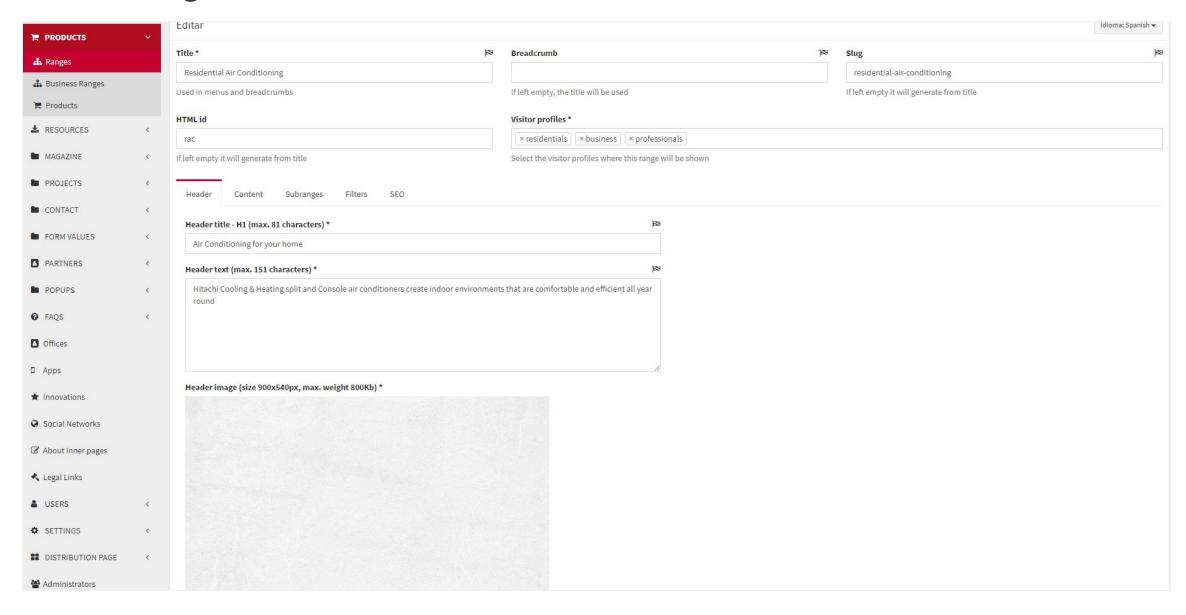

#### Editable content:

| Tab     | Fields                                                                                                                                                                             | Comments                                                                                          |
|---------|------------------------------------------------------------------------------------------------------------------------------------------------------------------------------------|---------------------------------------------------------------------------------------------------|
| Header  | Header title (H1) * Header text* Header image* or GIF Option to include a link to YouTube: Yes/No Video link                                                                       | -                                                                                                 |
|         | Display secondary CTA: Yes/No Text for secondary CTA - Responsive Text for secondary CTA - Desktop Link Type (it can be an internal or external link)* Select link (dropdown menu) | The primary CTA is mandatory, it is a static text, it is edited from: "CMS" $\rightarrow$ "Texts" |
| Content | Section title – H2*  Body Text* -  Product grid title* -  Title bottom text*  Bottom text*                                                                                         | The image of the grid is the one shown in the URL: www.hitachiaircon.xzy/ranges                   |

#### Considerations

- Please do not modify the HTML ID. It is a global tracking code.
- In the "visitor profiles" field, select those you want to see this range in the menu.
- Assigning products to a range will be done when editing the products.