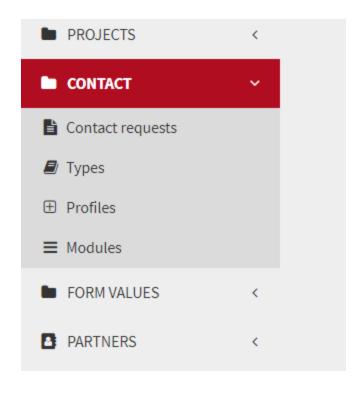

#### Step 2 → Go to CMS>Contact

Here you will be able to manage:

- -Contact requests
- -Profiles
- -Contact reasons + email routings
- -Featured modules content

### CMS > Contact > Modules

#### Step 6→ Go to CMS>Contact>Modules

Here you can edit the modules displayed below the forms. There are three main types:

- -Hvac Professionals
- -Customer Care hotline module
- -Where to by module
- -Adaptive link module