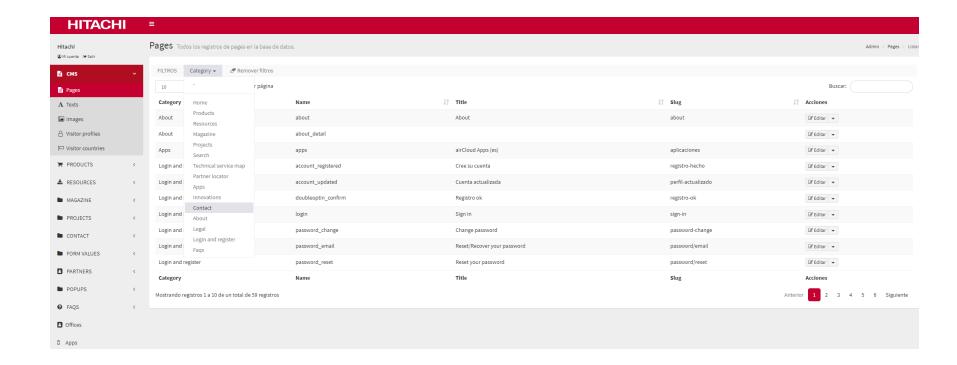

## Main page

Step 1 → Go to
CMS>Pages>Contact

## CMS>Pages>Contact

#### CMS>Pages>Contact

Here you can edit the texts displayed in the form.

\*To edit legal texts go to CMS>texts>legal

At the bottom of the page you can choose to show or hide the following elements:

- -Featured modules
- -List of offices
- -Country field in the form
- -State/province field in the form

Just check or uncheck the box and save the changes.