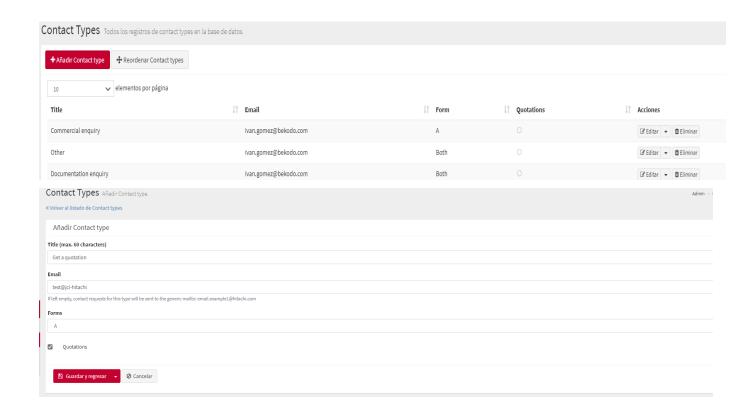

## **Contact Us – Types**

| Fields                     | Comments                                                                            |
|----------------------------|-------------------------------------------------------------------------------------|
| Title (max. 60 characters) |                                                                                     |
| Email                      | If it's left empty, request will be sent to general contact email set in settings   |
| Form*                      | Can be linked to form A, B or both at the same time                                 |
| Quotation                  | If it's marked an additional field with a dropdown of the ranges will be displayed. |

#### It is possible to customise the e-mail address to which each enquiry should be sent.

For example:

- •If the user of Form B selects the reason "How to become a partner", the query is sent to mail.a@jci-hitachi.com
- •If the user of Form B selects the reason "Where to buy", the query is sent to mail.b@jci-hitachi.com
- •For both forms, <u>A and B</u>, if the users select the reason "Other questions" the query is sent to <u>mail.c@jci-hitachi.com</u>

#### \*What if I want to have the same contact reason in both forms but with different email routing?

It is possible to create two contact reasons with the same name and associate them to different forms and enter a different email for each one.

#### For example:

Get a quotation-end user - Form A- email.example1@jci-hitachi.com Get a quotation-professionals-Form B-email.example2@jci-hitachi.com

#### Step 4→ Go to CMS>Contact>Types

Here you can edit the contact reasons, in which form appear and the email routings.

#### How to add a new contact reason?

- 1.Click on add contact type
- 2. Introduce contact reason title
- 3. Introduce the email routing
- 4. Select the form (A, B or Both)
- 5. Select quotation box if you want to active a filed in the form that displays the different product ranges.