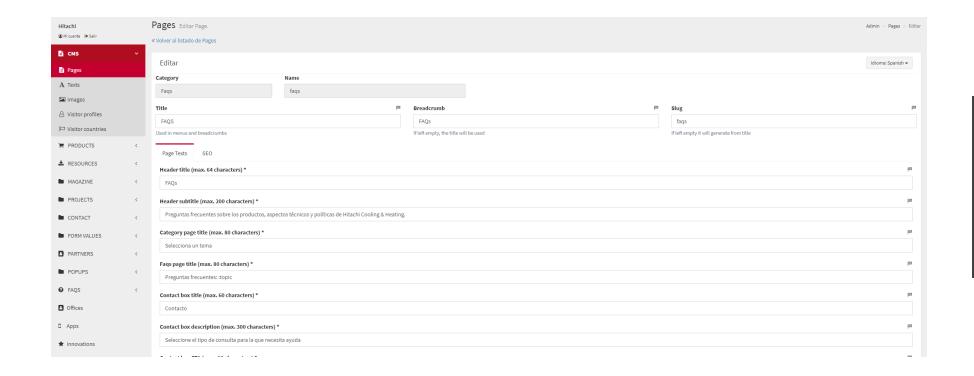

## CMS>Pages>FAQs

## Step 2 → Go to CMS>Pages>FAQs

Here you will be able to edit the different texts of the main page and the texts displayed in the modules at the bottom (Contact us & Partner Locator)