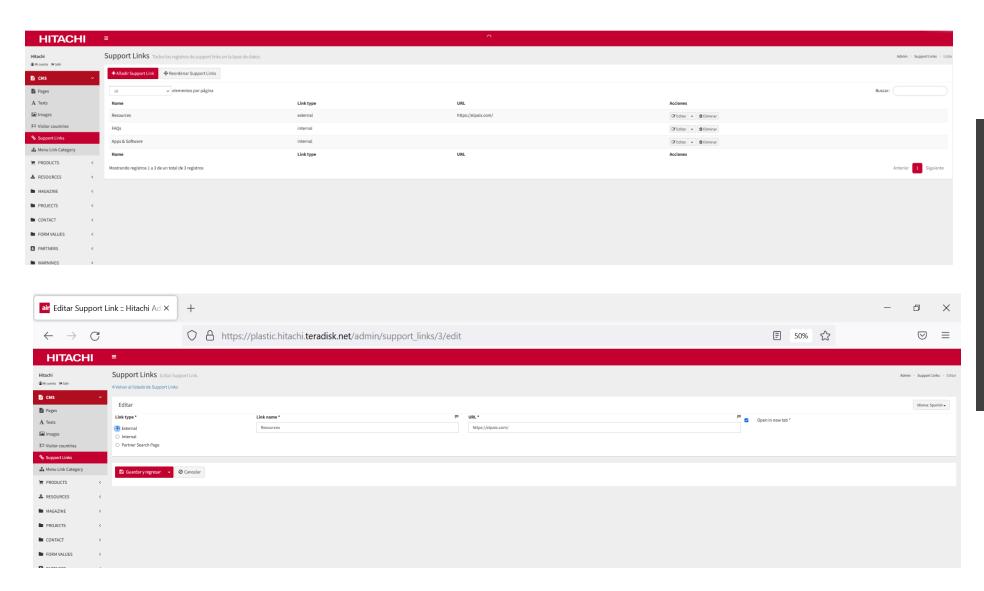

## **Support links**

Support links tab → Go to CMS>Support links tab

Here you can add, reorder or edit the existing links in this tab.

Here you will find secondary links and links that need to be added locally – Links can be external or internal