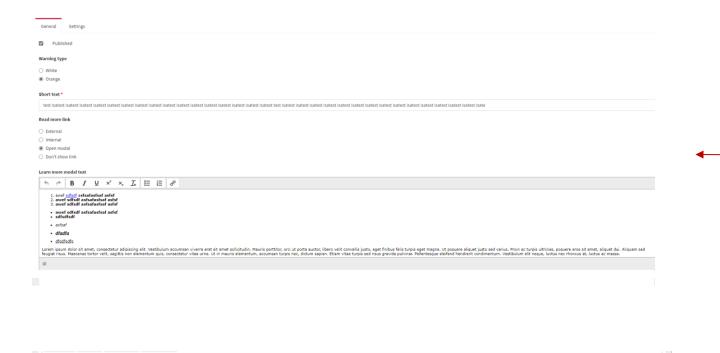

 Note that from June 2022 you can add captions to all images (max 200 characters)