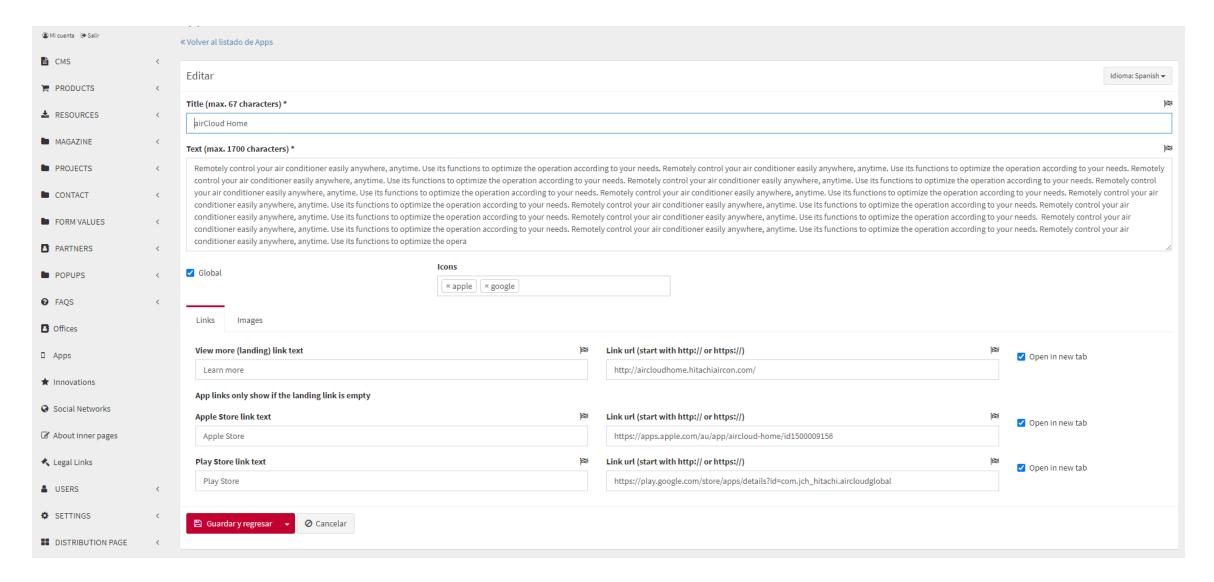

# Promotional content → Go to CMS>Home>Page Elemments>Header>Add promotional content

You can have 1 to 3 cards (only one of them can be marked as main)

In each card you can edit:

- Title\* (40 characters)
- Description\* (250 characters)
- Images\* Mandatory add the two formats specified (Image (size 1224x432px, max. weight 300Kb) / Image (size 600x488px, max. weight 300Kb)
- Show link Y/N
- Show video loop or GIF Y/N (Only allowed in the main module). Depending if the content card has a square or rectangular image, you should select one or other of this formats:

(size 1224x432px) - rectangular (size 600x488px) -square

Max weight:

for GIFs: 300kb

for video loop: 2MB

Show Youtube Link – Y/N

\_