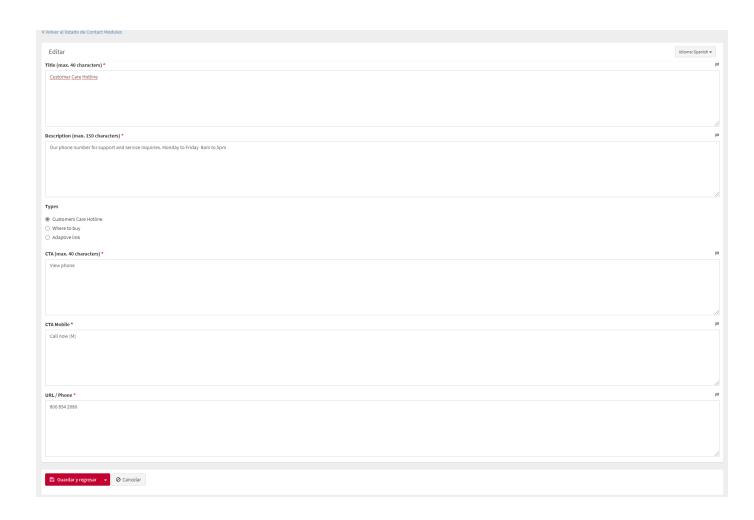

## **Contact Us – Modules**

| Fields                            | Comments                      |
|-----------------------------------|-------------------------------|
|                                   |                               |
| Title (max. 40 characters)        |                               |
| Description (max. 150 characters) |                               |
| Types                             | Type of module                |
| СТА                               |                               |
| CTA Mobile                        | Just for customercare hotline |
| Url/number                        |                               |

#### **Customers Care Hotline:**

Modules to add contact phones. On mobile devices, clicking on the CTA calls the indicated phone number, on the desktop it shows the phone on the screen.

#### How to manage modules

- -Choose module title +description
- -Select the type of module you want to be displayed
- -Edit CTA for Desktop and mobile
- -Introduce an url (for adaptive link type) or a phone number (customer care hotline)
- \*For Where to Buy module, the links displayed will be directly generated from the different profiles in the where to buy section.