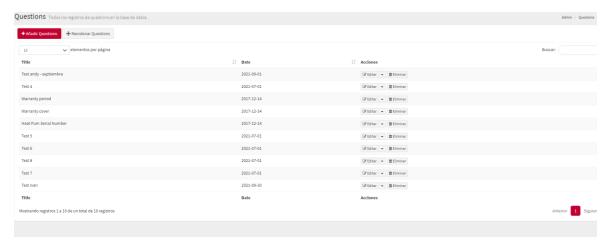

## **FAQs**– questions

| Fields         | Comments |
|----------------|----------|
| Title          |          |
| Category       |          |
| Question text* |          |
| Response text* |          |
| Date*          |          |

You can create as many questions and answers as you need. These are also sortable with each other. The first question of each topic will always appear displayed by default

## CMS>FAQs>Questions

#### Step 4 → Go to CMS>FAQs>questions

>Here you can introduce the different Q&A to display and link them to a category

You can add more questions or reorder them.