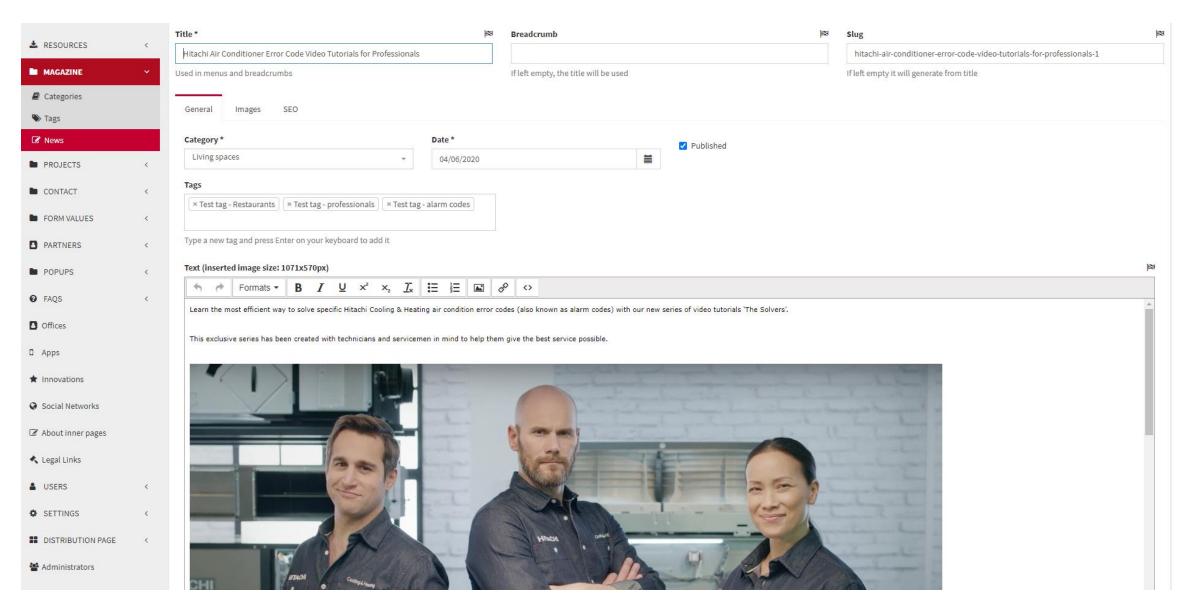

# Magazine – Detail page

• **Description** (In December 2021 images sizes have changed as a result of some improvements done on this section\*. Please, take a look on images specs on the <a href="CMS">CMS</a> images guideline</a>)

### Elements:

- o Title
- o Date
- Header image
- Body copy + image(s) Free composition through rich editor
- Related tags
- Related news module

### Magazine → News

<sup>\*</sup>This change doesn't affect images and content already uploaded. It just affects to new uploads

# Magazine – Detail page

#### \* Mandatory

| Tab     | Fields                                                                         | Comments                                                                                                                                                      |
|---------|--------------------------------------------------------------------------------|---------------------------------------------------------------------------------------------------------------------------------------------------------------|
| General | Drop-down menu: select the category of the news*  Date*  Tags*  Text*          | The text is uploaded through a rich editor that allows you to include images, links, formatted text, etc.                                                     |
| Images  | Header image* Grid image* Home and related grid image* Images inserted in text | The "Grid image" appears in the Magazine subhome, while the "Home and related grid image" image appears in the homepage and in the other related news module. |