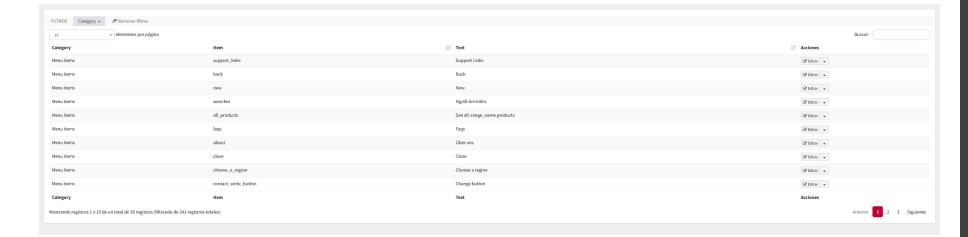

## Menu texts→ Go to CMS>texts>Menu items

Here you will find all the different texts that appear in the menu "back", "see products", etc...

Remember that in multilanguage sites they should be changed and saved for both of the languages