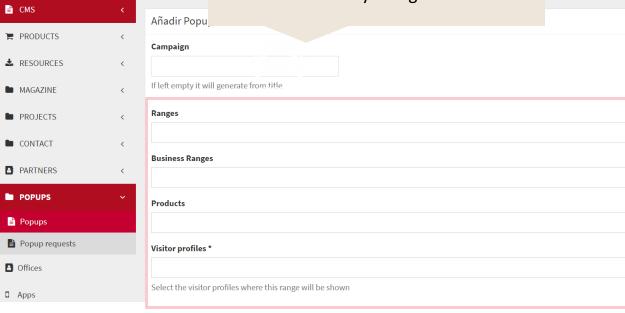

#### Considerations

- Please do not modify the HTML ID. It is a global tracking code.
- In the "visitor profiles" field, select those you want to see this range in the menu.
- Assigning products to a range will be done when editing the products.