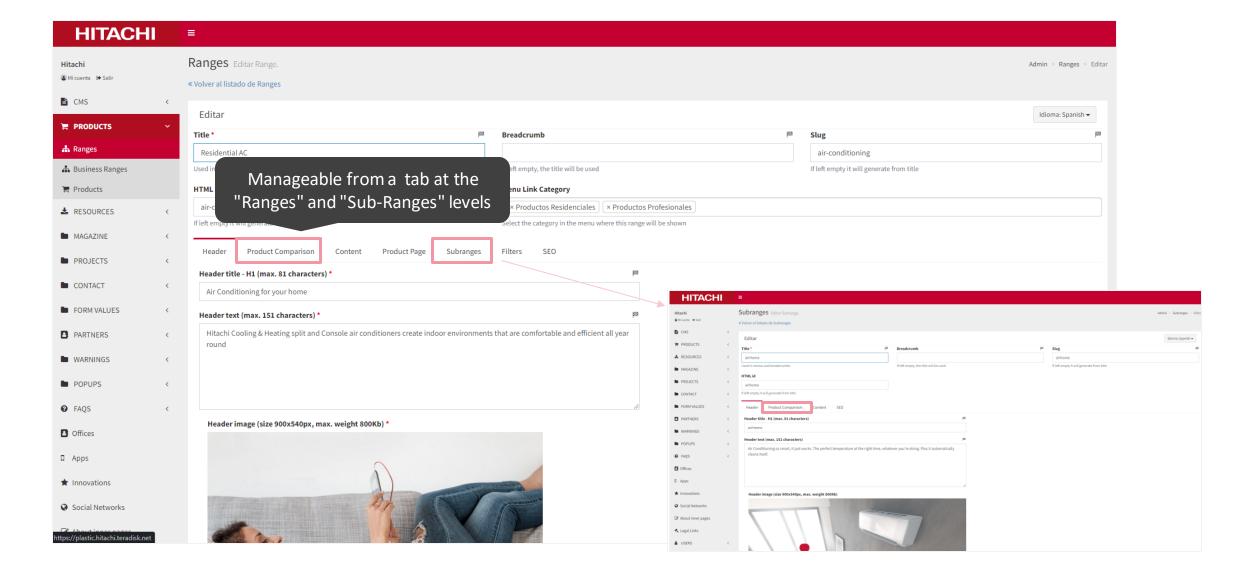

## **CMS** guide - Product Comparison funtionality

### **CMS guide - Product Comparison funtionality**

Manageable from "Product Comparison" tab at the "Ranges" and "Sub-Ranges" levels

Fields to edit within the tab "Product Comparison":

Title of the comparison data table (mandatory)
Excel/CSV with product data for comparison

On the CMS you will also find some instructions on how to upload the Excel/CSV and a downloadable template to fill in.

\*In product pages it exists a checkbox to mark products as highlighted in the comparative modal