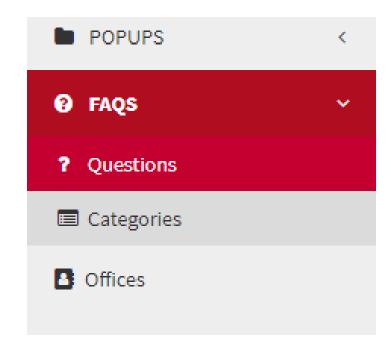

## CMS>FAQs

## Step 2→Go to CMS>FAQs

Here you will be able to manage:

- -Questions and answers
- -Categories