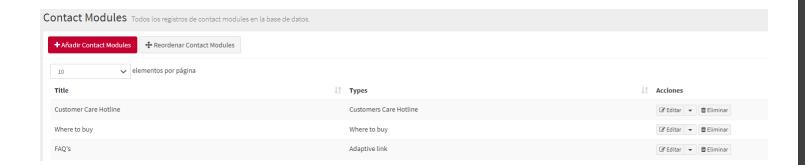

## **Contact Us – Modules**

| Fields                            | Comments                      |
|-----------------------------------|-------------------------------|
|                                   |                               |
| Title (max. 40 characters)        |                               |
| Description (max. 150 characters) |                               |
| Types                             | Type of module                |
| СТА                               |                               |
| CTA Mobile                        | Just for customercare hotline |
| Url/number                        |                               |

These three new modules offer full flexibility.
There are three types, these are sortable with each other (wnThis can be enabled or disabled.):

### CMS > Contact > Modules

#### Step 6→ Go to CMS>Contact>Modules

Here you can edit the modules displayed below the forms. There are three main types:

- -Hvac Professionals
- -Customer Care hotline module
- -Where to by module
- -Adaptive link module

Are sortable with each other

#### How to manage modules

- -Choose module title +description
- -Select the type of module you want to be displayed
- -Edit CTA for Desktop and mobile
- -Introduce an url (for adaptive link type) or a phone number (customer care hotline)
- \*For Where to Buy module, the links displayed will be directly generated from the different profiles in the where to buy section.