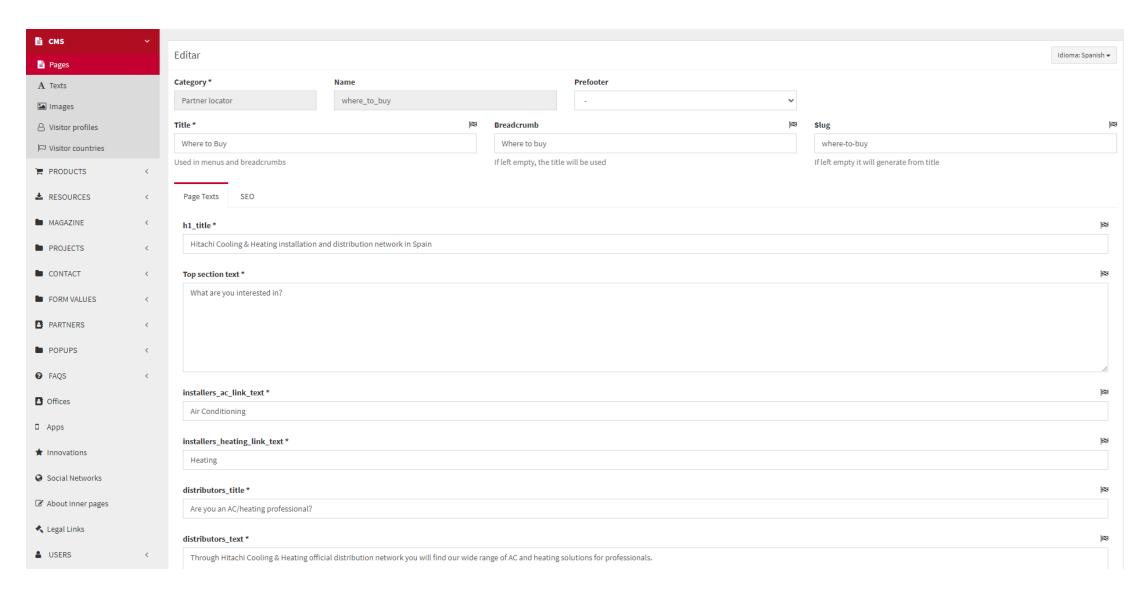

#### CMS $\rightarrow$ Pages $\rightarrow$ Category: Where to buy

## Where to buy

#### Editable content:

| Tab           | Fields                        | Description           |
|---------------|-------------------------------|-----------------------|
| Page<br>Texts | H1 title*                     |                       |
|               | Top section title*            | Text over the buttons |
|               | Installers AC link text*      |                       |
|               | Installers Heating link text* |                       |
|               | Distributors title*           |                       |
|               | Distributors text *           |                       |
|               | Distributors link text *      |                       |