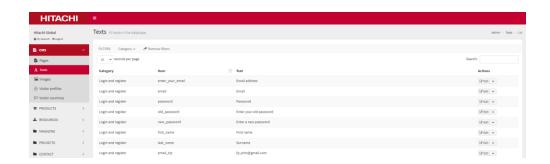

• In most CMS tabs, there is a search box as well as a category filter.

• It is possible to export the content databases in different formats