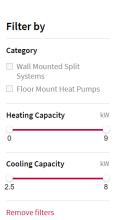

## **Product Range - Subhome**

| Tab       | Field                      | Comments                                                                      |
|-----------|----------------------------|-------------------------------------------------------------------------------|
| Subranges | -                          | Although this functionality appears in the CMS, it has not yet been launched. |
|           | Filter name*               |                                                                               |
|           | Type: number or checkbox*  |                                                                               |
|           |                            | The values of each product will be assigned                                   |
|           | If "number" is selected:   | when editing the products themselves.                                         |
| Filters   | Range of numbers           |                                                                               |
|           | Unit of measurement        | You can decide whether to use "." or "," to                                   |
|           |                            | separate numbers in the "Settings" menu.                                      |
|           | If "checkbox" is selected: |                                                                               |
|           | Values                     |                                                                               |