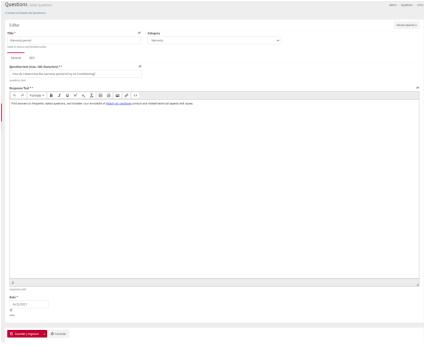

## **FAQs**– questions

| Fields         | Comments |
|----------------|----------|
| Title          |          |
| Category       |          |
| Question text* |          |
| Response text* |          |
| Date*          |          |

You can create as many questions and answers as you need. These are also sortable with each other. The first question of each topic will always appear displayed by default

## CMS>FAQs>Questions

#### Step 4 → Go to CMS>FAQs>questions

>Here you can introduce the different Q&A to display and link them to a category

You can add more questions or reorder them.