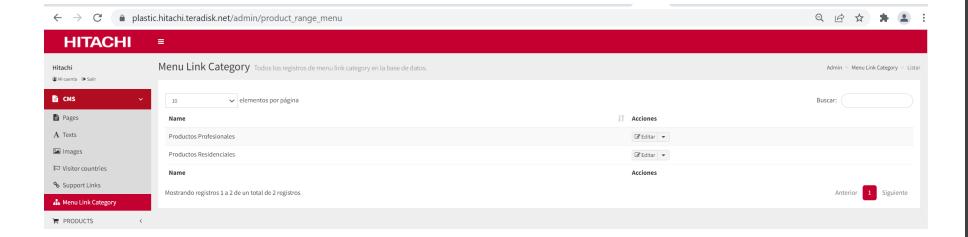

## Residential and professional products category

Residential and Professional products category → Go to CMS>Menu link category

Here you can edit the texts of "residential products and professional products" category.