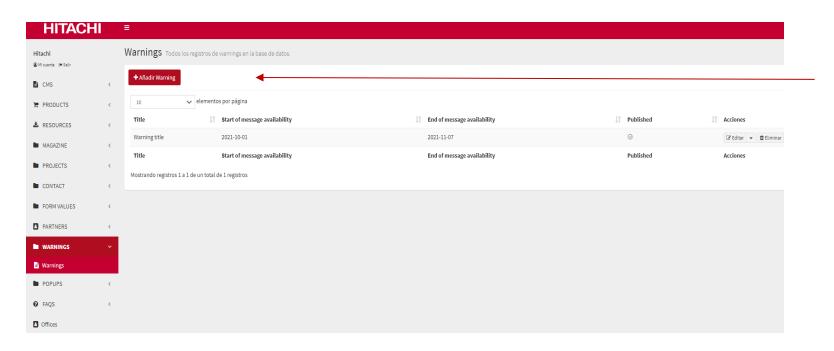

# **Resources Library**

### **Resources Library**

 Description (moving to a Global Resource Library by FY22, which will replace the local Resource libraries; will integrate with PMM to ease documentation updates)

### Elements:

- Search bar
- o Filters
- Shortcuts to documents (under login or not)

**Categories and types** are also edited via the Resources tab in the CMS: add, delete, modify.

### **Resources** → **Downloads**

# **Resources Library**

Fields that appear on each card and that allow filtering the documentation that exists in the database:

| Fields             | Comments                                |
|--------------------|-----------------------------------------|
| Title*             | Title of the document                   |
| Download category* |                                         |
| Download type*     |                                         |
| Tags*              | To ease the search process              |
| Date*              | Date on which the document was released |
| File*              | Up to 50 Mb.                            |
| Grid image         |                                         |