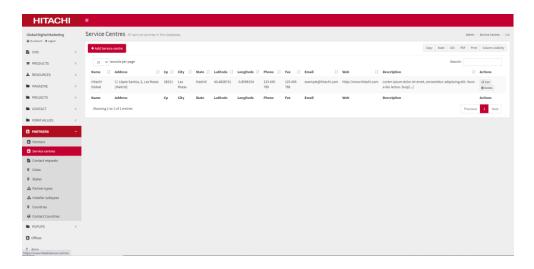

# **Service Centres**

### **Service Centres**

### Description

### Elements:

- Search bar
- Map → Cards with contact details

### **Partners** → **Service Centres**

### **Service Centres**

Fields for Service that appear on each card:

| Fields               | Comments                                                                                              |
|----------------------|-------------------------------------------------------------------------------------------------------|
| Name*                |                                                                                                       |
| Address*             |                                                                                                       |
| Postal code*         |                                                                                                       |
| City*                |                                                                                                       |
| State/Province*      |                                                                                                       |
| Latitude* Longitude* | It is not necessary to fill in these fields manually, select the <b>"Get the coordinates"</b> button. |
| Phone                |                                                                                                       |
| Fax                  |                                                                                                       |
| Email                |                                                                                                       |
| Web                  |                                                                                                       |
| Description          |                                                                                                       |
| Image                | If no image is added, the Hitachi logo will appear by default.                                        |