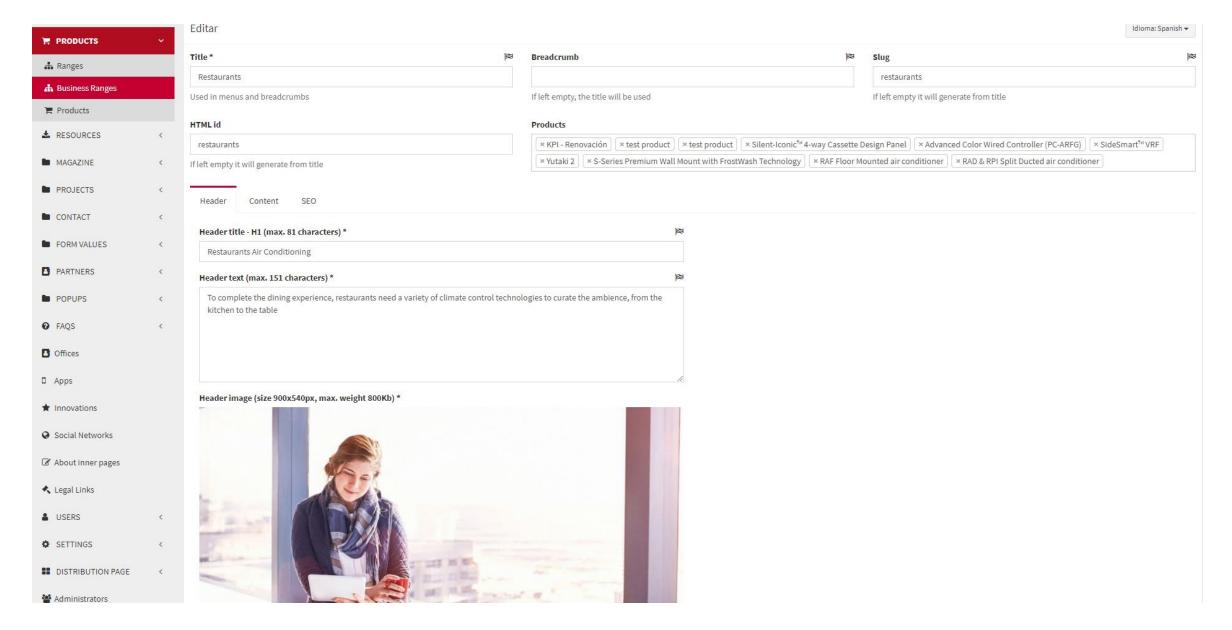

#### Editable content:

| Tab     | Fields                                                                                                                                                                             | Comments                                                                                          |
|---------|------------------------------------------------------------------------------------------------------------------------------------------------------------------------------------|---------------------------------------------------------------------------------------------------|
| Header  | Header title (H1) * Header text* Header image* or GIF Option to include a link to YouTube: Yes/No Video link                                                                       | -                                                                                                 |
|         | Display secondary CTA: Yes/No Text for secondary CTA - Responsive Text for secondary CTA - Desktop Link Type (it can be an internal or external link)* Select link (dropdown menu) | The primary CTA is mandatory, it is a static text, it is edited from: "CMS" $\rightarrow$ "Texts" |
| Content | Section title – H2*  Body Text* -  Product grid title* -  Title bottom text*  Bottom text*                                                                                         | The image of the grid is the one shown in the URL: www.hitachiaircon.xzy/ranges                   |