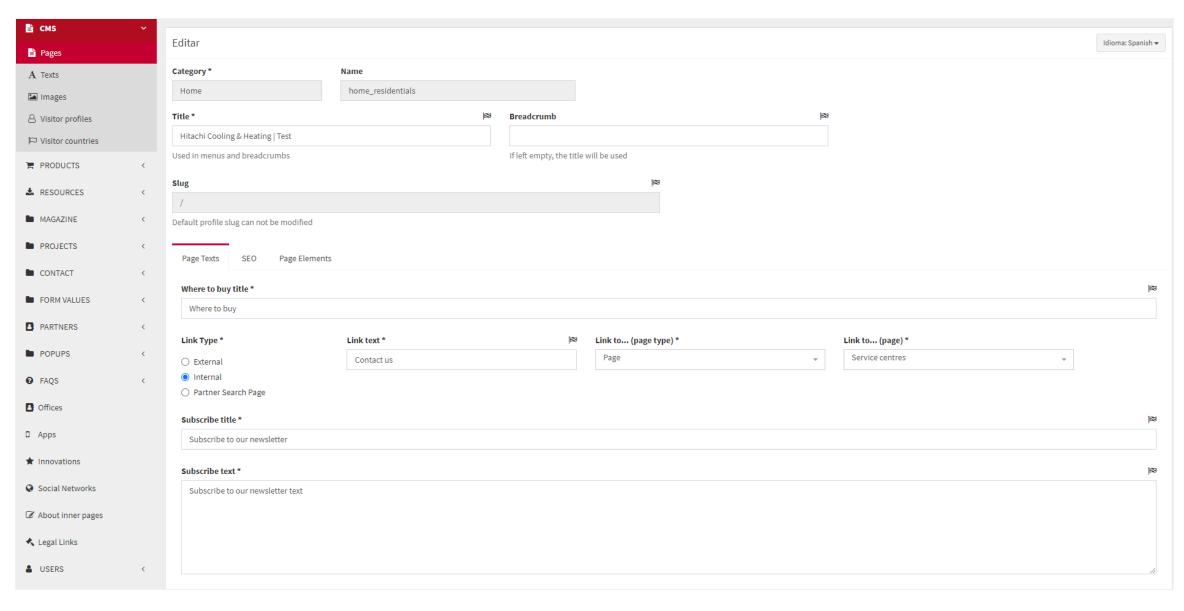

## Homepage

| Tab           | Fields                               | Description                                                                                                  |
|---------------|--------------------------------------|--------------------------------------------------------------------------------------------------------------|
| Page<br>Texts | Where to buy title *                 | Where to buy banner - Title                                                                                  |
|               | Link Type *                          | Where to buy banner - It can be an internal link, an external link or a partner's page (within the website). |
|               | Link text *                          | Where to buy banner - Call to action                                                                         |
|               | Link to (page type) *                | Where to buy banner - Select the link to the type of page                                                    |
|               | Link to (page) *                     | Where to buy banner - Select the link to the specific page                                                   |
|               | Subscribe title *                    | Newsletter subscription banner - Title                                                                       |
|               | Subscribe text *                     | Newsletter subscription banner - Text                                                                        |
|               | Subscribe email placeholder *        | Newsletter subscription banner - Text within email field                                                     |
|               | Subscribe button *                   | Newsletter subscription banner - Call to action                                                              |
|               | Subscription ok message title *      | Newsletter subscription banner - Sent Ok Title                                                               |
|               | Subscription ok message text *       | Newsletter subscription banner - Sent Ok Text                                                                |
|               | Subscription ok message button *     | Newsletter subscription banner - Sent Ok Button                                                              |
|               | Double optin pending message title * | Newsletter subscription banner - Double Optin Title                                                          |
|               | Double optin pending message text *  | Newsletter subscription banner - Double Optin Text                                                           |