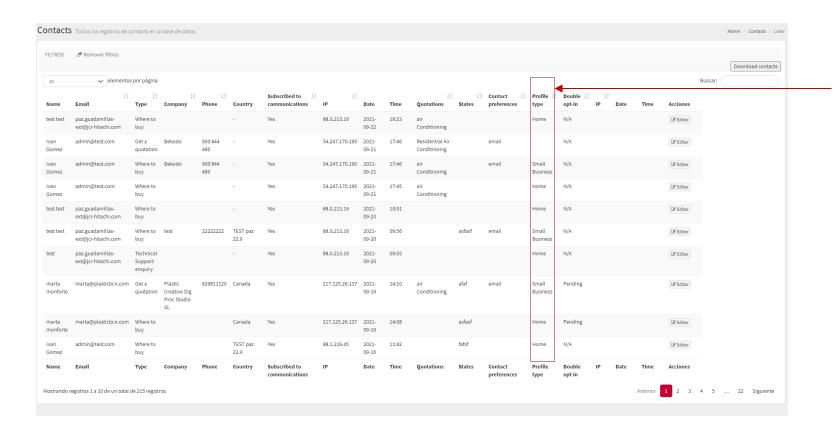

## **CMS > Contact > Contact requests**

Step 3 → Go to CMS>Contact requests

>In this section the contact requests of the users are available.

\*New: Profile type information will be displayed.

>You can click on "download contacts" to get an excel file with all the requests.