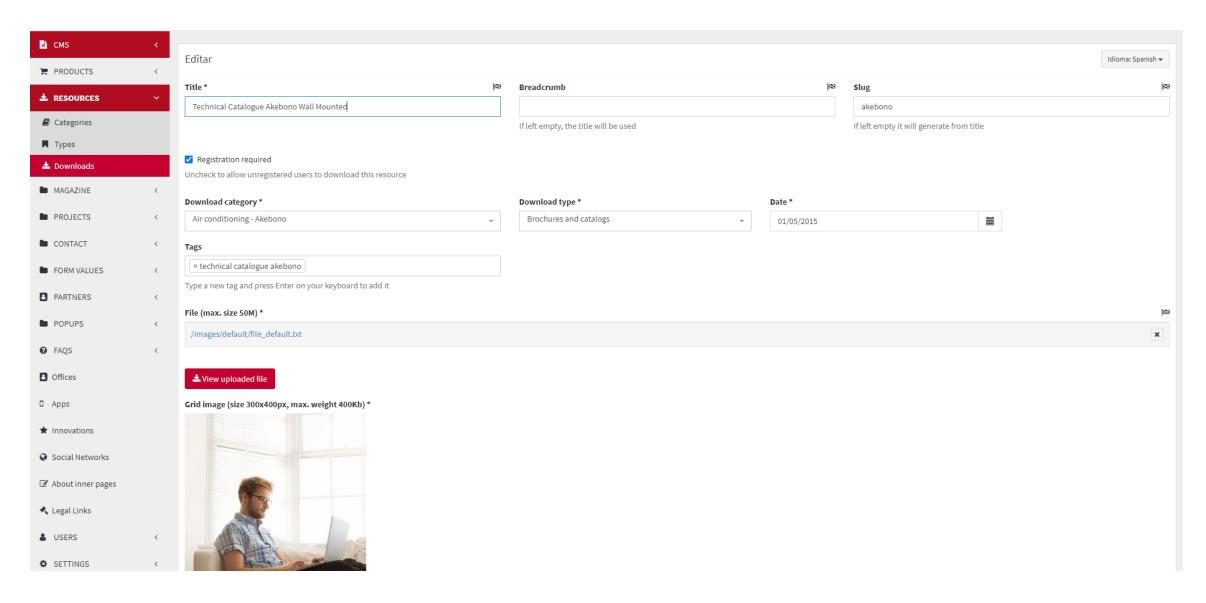

# **Resources Library**

Fields that appear on each card and that allow filtering the documentation that exists in the database:

| Fields             | Comments                                |
|--------------------|-----------------------------------------|
| Title*             | Title of the document                   |
| Download category* |                                         |
| Download type*     |                                         |
| Tags*              | To ease the search process              |
| Date*              | Date on which the document was released |
| File*              | Up to 50 Mb.                            |
| Grid image         |                                         |

Select whether you want the document to be accessible under registration or not.

Registration required

Uncheck to allow unregistered users to download this resource