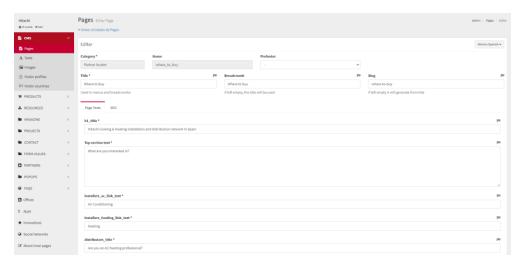

#### CMS $\rightarrow$ Pages $\rightarrow$ Category: Where to buy

## Where to buy

#### Editable content:

| Tab           | Fields                        | Description           |
|---------------|-------------------------------|-----------------------|
| Page<br>Texts | H1 title*                     |                       |
|               | Top section title*            | Text over the buttons |
|               | Installers AC link text*      |                       |
|               | Installers Heating link text* |                       |
|               | Distributors title*           |                       |
|               | Distributors text *           |                       |
|               | Distributors link text *      |                       |