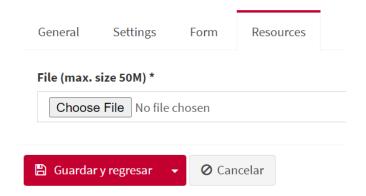

# **Resources Library**

Fields that appear on each card and that allow filtering the documentation that exists in the database:

| Fields             | Comments                                |
|--------------------|-----------------------------------------|
| Title*             | Title of the document                   |
| Download category* |                                         |
| Download type*     |                                         |
| Tags*              | To ease the search process              |
| Date*              | Date on which the document was released |
| File*              | Up to 50 Mb.                            |
| Grid image         |                                         |