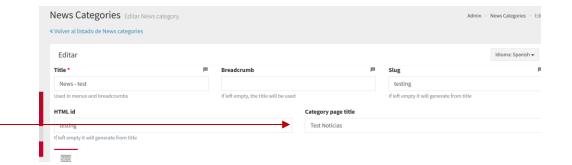

## FAQs- Main page

| HITACHI |
|---------|
|---------|

| Fields                                           | Comments                                |
|--------------------------------------------------|-----------------------------------------|
| Header title (max. 64 characters) *              |                                         |
| Header subtitle (max. 200 characters) *          |                                         |
| Category page title (max. 80 characters) *       |                                         |
| Faqs page title (max. 80 characters) *           |                                         |
| Contact box title (max. 60 characters) *         |                                         |
| Write again message *                            |                                         |
| Continue button text (max. 40 characters) *      |                                         |
| Contact box description (max. 300 characters) *  | Text for modules at the end of the page |
| Contact box CTA (max. 60 characters) *           | Text for modules at the end of the page |
| Partner Locator box title (max. 60 characters) * | Text for modules at the end of the page |
| Partner Locator box CTA (max. 60 characters) *   | Text for modules at the end of the page |
| All category title *                             |                                         |
| Description faqs section (Mobile) *              |                                         |