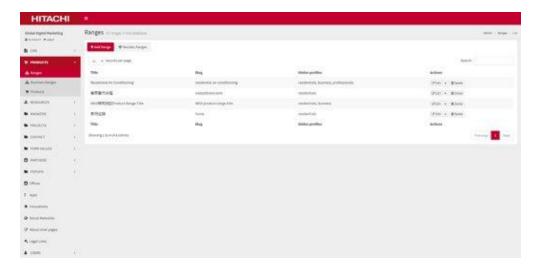

- Main menu (red) links cannot be managed through the CMS. If you need to add any to this category, please, ask Digital Team.
- It's not recommended to add further than 7 links to the main category.
- When you create a new range, you need to link it to the menu through the "Menu link tab" you will find in the ranges page at the CMS.
- NEW tag can be added to new productins in the menu by marking it in the product page
- After the change made in April 2022 Social networks are displayed in the footer as icons.

## **Product Ranges**



## **Product Range - Subhome**

#### Description

#### Elements:

- Header made up of title + text + image, gif or video + CTAs
- Body copy for SEO positioning
- Product grid including filters
- o Bottom copy for SEO positioning



#### **Products** → Ranges



## **Product Range - Subhome**



## **Product Range - Subhome**

#### Editable content:

| Tab     | Fields                                                                                                                                                                             | Comments                                                                                          |
|---------|------------------------------------------------------------------------------------------------------------------------------------------------------------------------------------|---------------------------------------------------------------------------------------------------|
| Header  | Header title (H1) * Header text* Header image* or GIF Option to include a link to YouTube: Yes/No Video link