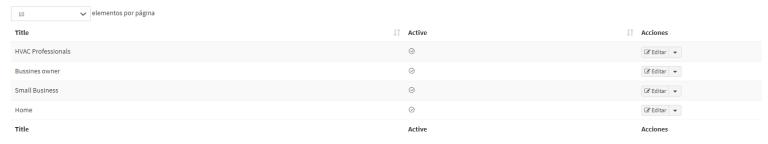

## **Contact Us – Profiles**

| Fields                             | Comments                                    |
|------------------------------------|---------------------------------------------|
| Profile title (max. 40 characters) |                                             |
| Select the form type               | A or B                                      |
| Active field                       | If it's unmarked the profile will be hidden |

#### Up to 4:

- Residential end-users
- Small Business
- Medium and Large business
- HVAC Professionals

Can be hidden

### **CMS > Contact > Profiles**

Mostrando registros 1 a 4 de un total de 4 registros

#### Step 5 → Go to CMS>Contact>Profiles

Here you will be able to manage the different profiles associated to the forms. By default the will be:

- -Hvac Professionals
- -Business owners
- -Small business
- -Home

#### Click on edit in each profile to

- -Edit the profile title
- -Change the form associated to
- -Activate or deactivate the profile (If deactivated, the profile will not be displayed on the front page).