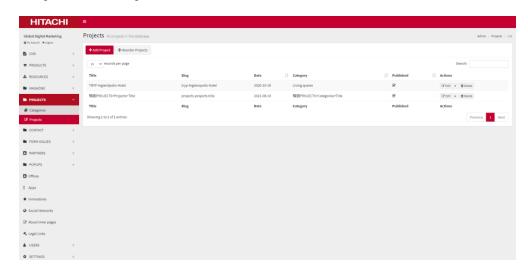

# **Projects**

### **Projects - Subhome**

 Description (In December 2021 images sizes have changed as a result of some improvements done on this section\*. Please, take a look on images specs on the <u>CMS images guideline</u>)

### Elements:

- o Title
- Subtitle
- Filter by topic
- Projects grid

# We're proud of every Hitachi installation.

Thumbnails of new projects are automatically embedded, static texts can be edited from: CMS  $\rightarrow$  Texts  $\rightarrow$  Category: Projects

<sup>\*</sup>This change doesn't affect images and content already uploaded. It just affects to new uploads

# **Projects - Subhome - Categories**

 Important: Due to the improvements made in this section in December 2021, now is possible to add a different title for each category

CMS>Magazine/projects -Categories
You can change the title depending on
the category to have a different one
for each category