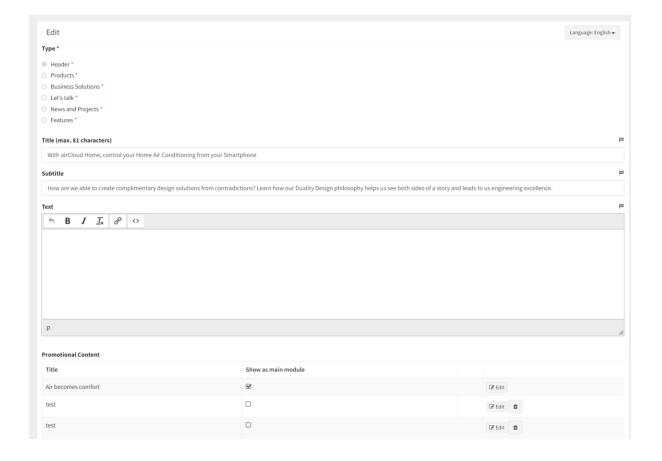

## Homepage

| Tab Option             | Description                                                                                                                                                                                                                                                                                                                                                                                                                                  | Comments                                                                                                                                                                                                                                                                                                                                                                                                                                                                                                                                                                  |
|------------------------|----------------------------------------------------------------------------------------------------------------------------------------------------------------------------------------------------------------------------------------------------------------------------------------------------------------------------------------------------------------------------------------------------------------------------------------------|---------------------------------------------------------------------------------------------------------------------------------------------------------------------------------------------------------------------------------------------------------------------------------------------------------------------------------------------------------------------------------------------------------------------------------------------------------------------------------------------------------------------------------------------------------------------------|
| Page Eleme Header* nts | Title* - H1 for SEO Subtitle- Secondary title for SEO Text – Text for SEO purposes Promotional content: Up to 3 cards  • Mark the module as main – checkbox (just 1 card can be the main)  • Title (max 70 characters)*  • Images* - (Image (size 1224x432px, max. weight 300Kb) / Image (size 600x488px, max. weight 300Kb)  • Show link – Y/N  • Show video loop or GIF – Y/N (Only allowed in the main module)  • Show Youtube Link – Y/N | <ul> <li>Only it's possible to perform one action by each card to center user's attention: Can active a link or a Youtube video, not both at same time. If both are included, the CMS will by default give preference to the link that will direct the user to when clicking on the card.</li> <li>Video loop functionality only is possible to enable in the card marked as "main" in the CMS</li> <li>For images is mandatory to add the two formats specified in the CMS (one will be used for desktop and other for mobile and certain screen resolutions)</li> </ul> |

# Promotional content → Go to CMS>Home>Page Elemments>Header>Add promotional content

You can have 1 to 3 cards (only one of them can be marked as main)

In each card you can edit:

- Title\* (40 characters)
- Description\* (250 characters)
- Images\* Mandatory add the two formats specified (Image (size 1224x432px, max. weight 300Kb) / Image (size 600x488px, max. weight 300Kb)
- Show link Y/N
- Show video loop or GIF Y/N (Only allowed in the main module). Depending if the content card has a square or rectangular image, you should select one or other of this formats: