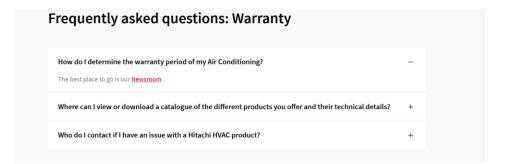

## **FAQs**– questions

| Fields         | Comments |
|----------------|----------|
| Title          |          |
| Category       |          |
| Question text* |          |
| Response text* |          |
| Date*          |          |

You can create as many questions and answers as you need. These are also sortable with each other. The first question of each topic will always appear displayed by default