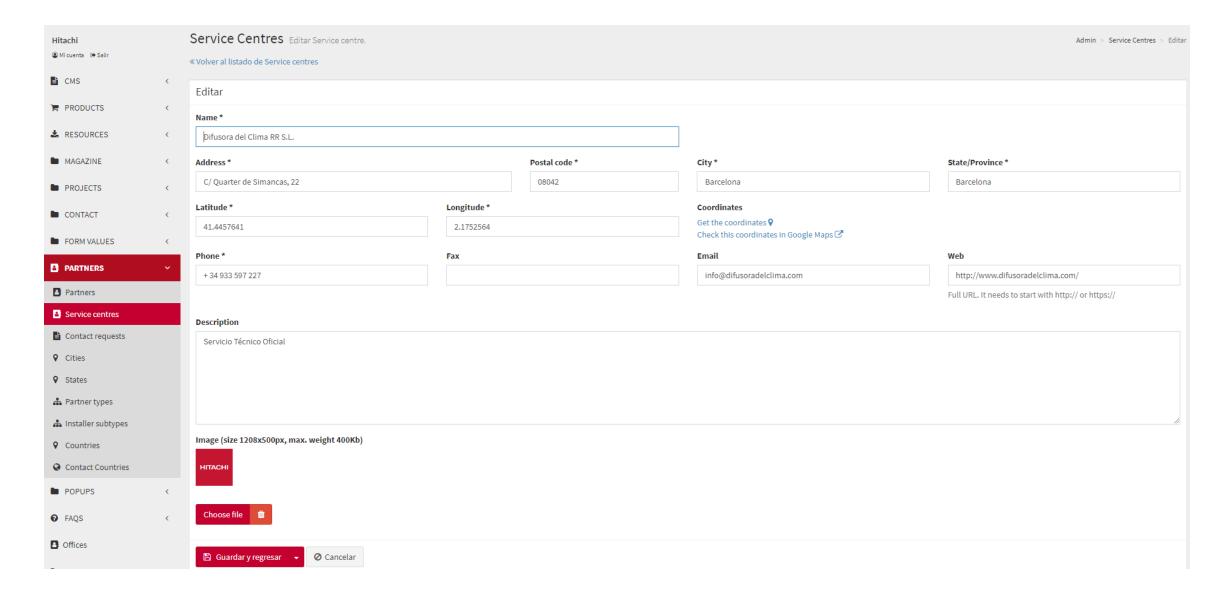

### **Service Centres**

Fields for Service that appear on each card:

| Fields               | Comments                                                                                              |
|----------------------|-------------------------------------------------------------------------------------------------------|
| Name*                |                                                                                                       |
| Address*             |                                                                                                       |
| Postal code*         |                                                                                                       |
| City*                |                                                                                                       |
| State/Province*      |                                                                                                       |
| Latitude* Longitude* | It is not necessary to fill in these fields manually, select the <b>"Get the coordinates"</b> button. |
| Phone                |                                                                                                       |
| Fax                  |                                                                                                       |
| Email                |                                                                                                       |
| Web                  |                                                                                                       |
| Description          |                                                                                                       |
| Image                | If no image is added, the Hitachi logo will appear by default.                                        |

### **Service Centres**