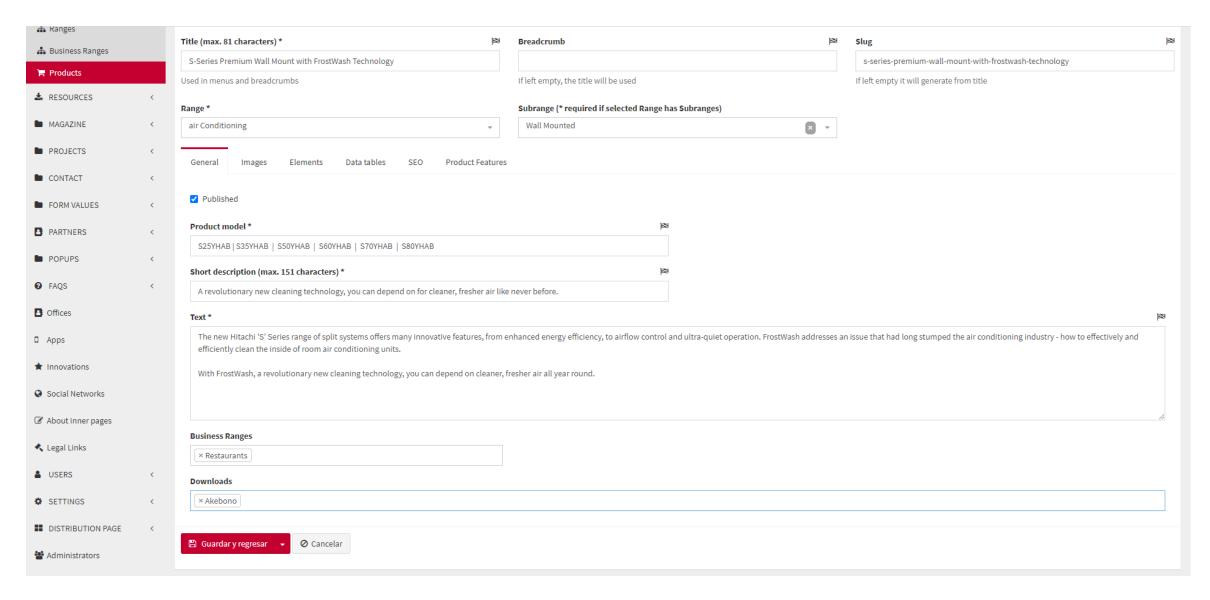

## **Product Detail - Inner page**

| Tab     | Fields                                     | Comments                                                                                                                                                                                                      |
|---------|--------------------------------------------|---------------------------------------------------------------------------------------------------------------------------------------------------------------------------------------------------------------|
|         | Product model* Short description*  - Text* | The "product models" and the "short description" appear on the card in the grid of the product gallery (range page or business verticals).  The "Text" appears as an introduction on the product detail page. |
| General |                                            |                                                                                                                                                                                                               |
|         | Business Ranges                            | The business verticals are those in which the product will appear.                                                                                                                                            |
|         | Downloads                                  | In the "Downloads" field you can select the downloadable documents related to this product.                                                                                                                   |

### Editable content:

| Tab         | Fields                                                                                                                                                   | Comments                                                                                                                                                 |
|-------------|----------------------------------------------------------------------------------------------------------------------------------------------------------|----------------------------------------------------------------------------------------------------------------------------------------------------------|
| Images      | Option to include a link to YouTube: Yes/No Video link Header image* Grid image                                                                          |                                                                                                                                                          |
| Elements    | The following modules can be combined in a flexible way to compose the product page design:  Image/GIF + Text  Text + Image/GIF  Text  Slider  Image/GIF |                                                                                                                                                          |
|             | Footnotes                                                                                                                                                | Rich text. Allows links.                                                                                                                                 |
| Data tables | Add data table: Single (regular data table) Multiple (for IDUs, require uploading thumbnails of each IDU)                                                | It is necessary to include an Excel/CSV table for desktop and a PDF version for mobile (the Excel/CVS version will be uploaded after uploading the PDF). |
|             |                                                                                                                                                          | Tables in Excel/CSV cannot have merged cells.                                                                                                            |

### Editable content:

| Tab                 | Fields                                                                                                                                                                                                    | Comments                                                                                    |  |
|---------------------|-----------------------------------------------------------------------------------------------------------------------------------------------------------------------------------------------------------|---------------------------------------------------------------------------------------------|--|
| Product<br>Features | The values that have been defined for the range to which this product belongs will appear here (e.g. capacity, color, efficiency). You must complete these fields according to the values of the product. | These values will appear on the product card and will be useful for filtering the products. |  |