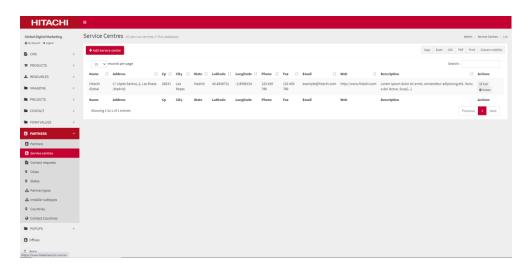

# **Service Centres**

### **Service Centres**

### Description

### Elements:

- Search bar
- Map → Cards with contact details

### **Partners** → **Service Centres**

### **Service Centres**

Fields for Service that appear on each card:

| Fields               | Comments                                                                                              |
|----------------------|-------------------------------------------------------------------------------------------------------|
| Name*                |                                                                                                       |
| Address*             |                                                                                                       |
| Postal code*         |                                                                                                       |
| City*                |                                                                                                       |
| State/Province*      |                                                                                                       |
| Latitude* Longitude* | It is not necessary to fill in these fields manually, select the <b>"Get the coordinates"</b> button. |
| Phone                |                                                                                                       |
| Fax                  |                                                                                                       |
| Email                |                                                                                                       |
| Web                  |                                                                                                       |
| Description          |                                                                                                       |
| Image                | If no image is added, the Hitachi logo will appear by default.                                        |